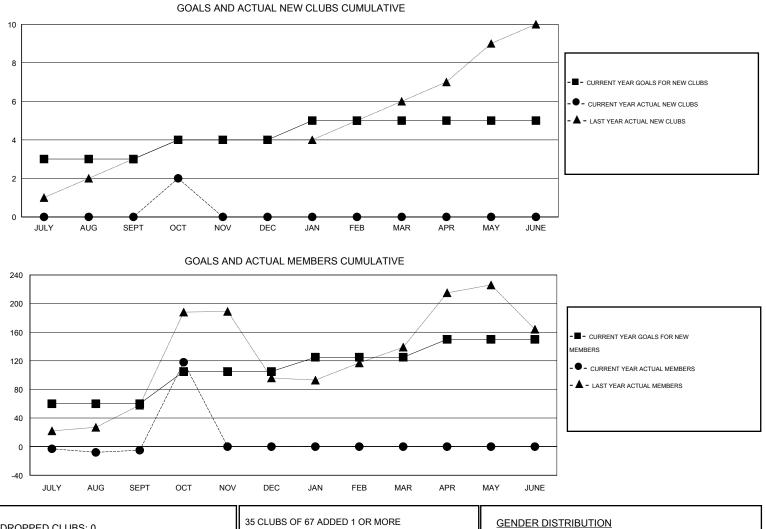

## GMT: JUSWAN TJOE

|          | INDONESIA |
|----------|-----------|
| LUCATION | INDONESIA |

GMT CA 7

|                             |                  | Clubs     |                  |                       |                             |                    | Members                             |                    |                  |
|-----------------------------|------------------|-----------|------------------|-----------------------|-----------------------------|--------------------|-------------------------------------|--------------------|------------------|
| RESULTS FOR 2014-2015       |                  |           |                  | RESULTS FOR 2014-2015 |                             |                    |                                     |                    |                  |
| QUARTER                     | NEW CLUB<br>GOAL | NEW CLUBS | DROPPED<br>CLUBS | NET<br>GAIN/LOSS      | QUARTER                     | NEW MEMBER<br>GOAL | CHARTER AND<br>NEW MEMBERS<br>ADDED | DROPPED<br>MEMBERS | NET<br>GAIN/LOSS |
| JULY/AUG/SEPT               | 3                | 0         | 0                | 0                     | JULY/AUG/SEPT               | 60                 | 39                                  | 44                 | -5               |
| OCT/NOV/DEC                 | 1                | 2<br>0    | 0                | 2<br>0                | OCT/NOV/DEC                 | 45<br>20           | 136<br>0                            | 13<br>0            | 123              |
| JAN/FEB/MAR<br>APR/MAY/JUNE | 0                | 0         | 0                | 0                     | JAN/FEB/MAR<br>APR/MAY/JUNE | 25                 | 0                                   | 0                  | 0                |

| DROPPED CLUBS: 0 |            | 35 CLUBS OF 67 ADDED 1 OR MORE | GENDER DISTRIBUTION   |                              |       |
|------------------|------------|--------------------------------|-----------------------|------------------------------|-------|
|                  |            | NEW MEMBERS                    | MALE                  | 741 (43.87%)<br>948 (56.13%) |       |
| DROPPED MEMBERS  |            |                                |                       |                              |       |
| DECEASED         | 0          | CLICK HERE FOR HEALTH          |                       |                              | 295   |
| CLUB CANCELLED   | 0          | ASSESSMENT DATA                | FAMILY UNIT MEMBERS   |                              |       |
| OTHER            | 57         |                                | HEAD OF HOUSEHOLD     |                              |       |
| TOTAL            | 57         |                                | NON-HEAD OF HOUSEHOLD |                              |       |
| NEE              | ê <b>î</b> |                                |                       |                              | 4 5 4 |